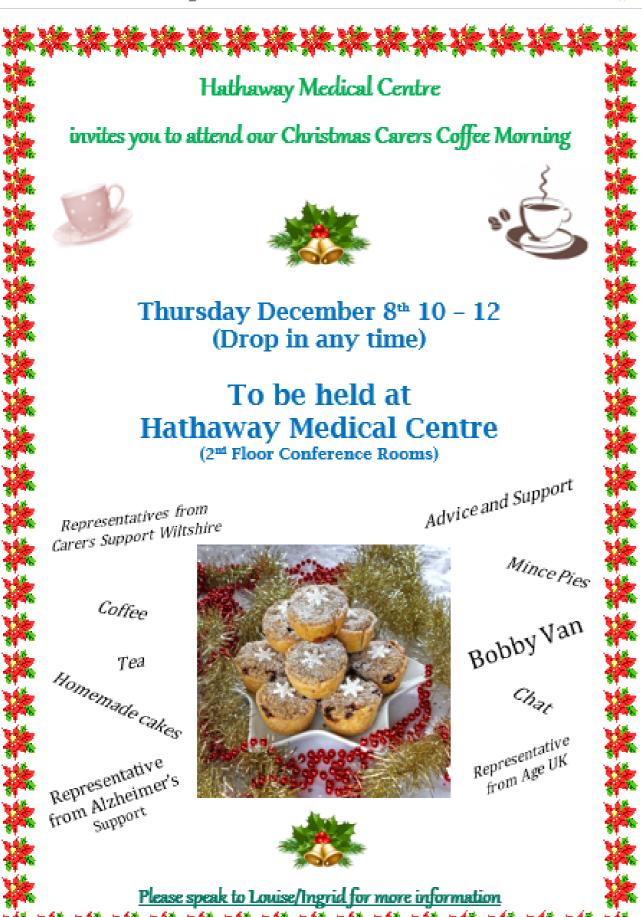

released in November 2022 their First Christmas Album for 19 years b) What was the title?
- 6. 'What child is this who laid to rest on Mary's lap is sleeping. Whom angels greet with anthems sweet, while shepherds watch are keeping.' This carol is sung to which well known traditional 16th Century folk tune.
- 7. Christmas Day 2022 marks the 90th Anniversary of the first ever Christmas Day broadcast from the Reigning Monarch. Who gave the first Christmas Day broadcast?
- On Christmas Day in the British Army, Officers and NCO's serve lower rank troops a drink called 'Gunfire' in bed. 'Gunfire' is made up of black tea and which alcoholic drink?
- On Christmas Day 2021 which of the four home countries made Covid vaccinations available?

(answers on back page)

## **Hathaway Practice News**





Page 3

## Your PPG Board Members







Roger Nicholas - Chairman Ian Bridges - Treasurer

- Secretary/PR Coordinator Jean Patterson Kim Hiles - Hathaway Practice Manager **Jo Stewart** - Hathaway Assistant Manager

**Ginette Hughes** - Member

Gayle Auckland - Member Roger Hammond - Member

### WE NEED YOU.....The PPG has vacancies for new members

We are a friendly group of patients who meet for quarterly Board meetings as well as regular informal sub-group meetings. Our focus is on improving the effectiveness of the health care delivered by the Practice and to provide a forum for patients to improve the understanding of their health issues and self management of any condition.

If you feel that you would like to become involved in the Group then please introduce yourself via email at